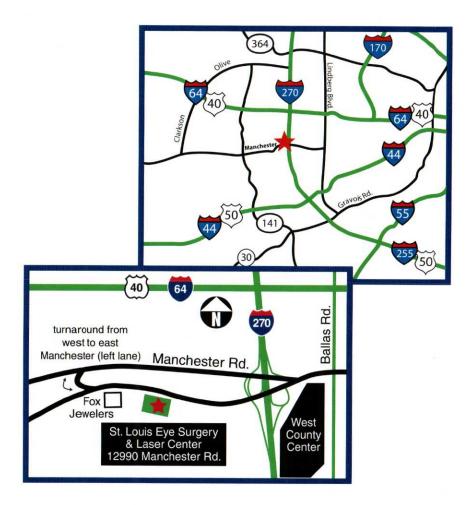

## From St. Louis/Clayton/CreveCoeur

Take I-270 to Manchester Road West Exit. Travel 1 mile west to the Manchester Road East turnaround. **Exit Left.** Travel 1/2 mile. When you see **Fox Jewelers** (white brick building with green awning) **SLOW DOWN.** You will turn Right, **immediately** past **Fox Jewelers** and into The St. Louis Eye Surgery & Laser Center located in the Eye and Surgery Centers building.

## From Chesterfield

Take Hwy 40/l-64 to Hwy 141 (South). Turn left (East) on Manchester Road and travel 2.8 miles. When you see **Fox Jewelers** (white brick building with green awning) **SLOW DOWN.** You will turn Right, **immediately** past **Fox Jewelers** and into The St. Louis Eye Surgery & Laser Center located in the Eye and Surgery Centers building.

## From Fenton

Take Hwy 270 North to Manchester Road West Exit. Travel 1 mile west to the Manchester Road East turnaround. Exit Left. Travel 1/2 mile. When you see **Fox Jewelers** (white brick building with green awning) **SLOW DOWN.** You will turn Right, **immediately** past **Fox Jewelers** and into The St. Louis Eye Surgery & Laser Center located in the Eye and Surgery Centers building.

## Your Guide To Same Day Surgery

314.686.4200

12990 Manchester Road, Suite 103 St. Louis, MO 63131

It is your responsibility to read this literature as it contains important information